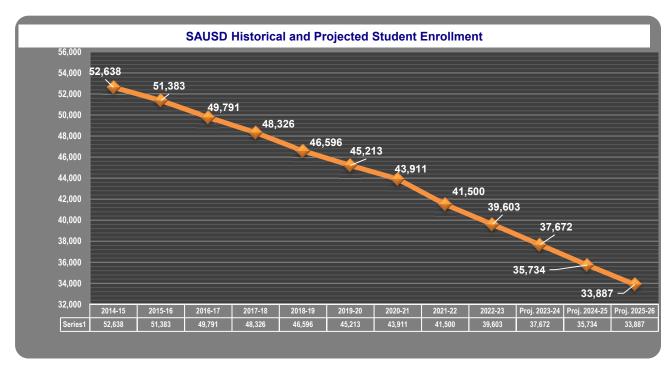

The State funds districts based on students who attend school.

Student Enrollment. The District has experienced enrollment loss in 19 of the last 20 years since 2003-04. The District anticipates losing 1,938 students in 2024-25 and an additional 1,847 in 2025-26. The projected decline in student enrollment is reflected in revenue projections for the First Interim Budget.