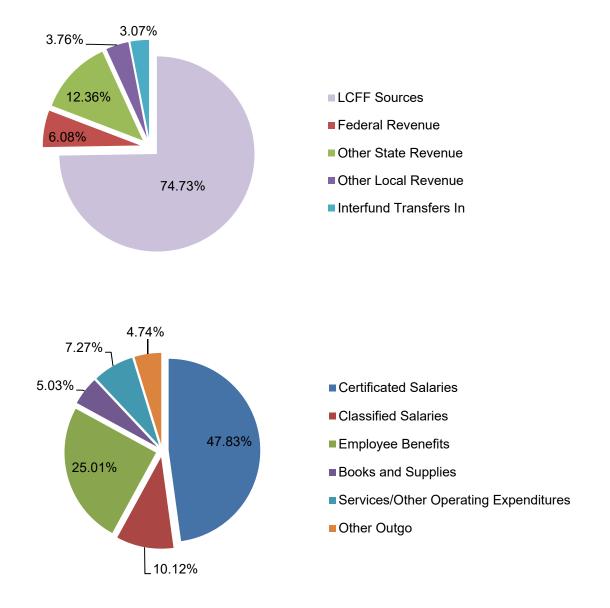

#### **Unrestricted and Restricted**

The General Fund is the general operating fund of the District with the largest revenue coming from State Local Control Funding Formula (LCFF) sources (69.55%). The total projected revenue is \$854.24 million.

The combined General Fund is used to account for financial activities, except those that are required to be accounted for in another fund. Employees' salaries and benefits represent the largest expenditures (79.90%). Total projected expenditures are \$911.26 million. In addition, the District transfers dollars to other funds totaling \$5.70 million for Certificates of Participation, Qualified Zone Academy Bonds, Advanced Learning Academy, and Nutrition Services.