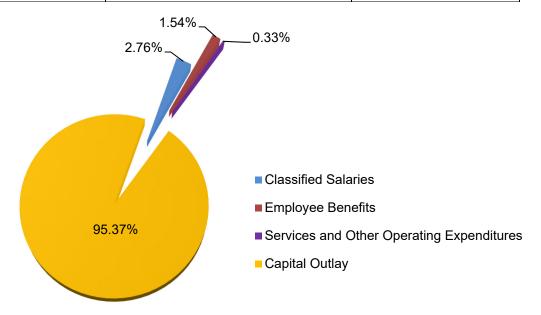

ember 11, 2018 the SAUSD Board of Education approved the Measure I projects spending plan. Below is a list of projects that are budgeted and scheduled for implementation in 2023-24:

| Type of Project            | Location                  | Budget Amount   |
|----------------------------|---------------------------|-----------------|
| Modernization              | Various Locations         | \$5.11 million  |
| Renovation                 | Various Locations         | \$20.57 million |
| P2P                        | Jefferson Elementary      | \$1.87 million  |
| Sports Complex             | Saddleback HS             | \$5.17 million  |
| Career Technical Education | Valley HS & Saddleback HS | \$1.27 million  |
| General Operations         | Various Locations         | \$2.48 million  |



The projected fund balance of \$36.03 million is reserved for the remaining Measure I projects.

|                                                                                                                 |                   |                             |                           | Poard                                           |                           |                                 |                                  |                                  |
|-----------------------------------------------------------------------------------------------------------------|-------------------|-----------------------------|---------------------------|-------------------------------------------------|---------------------------|---------------------------------|--------------------