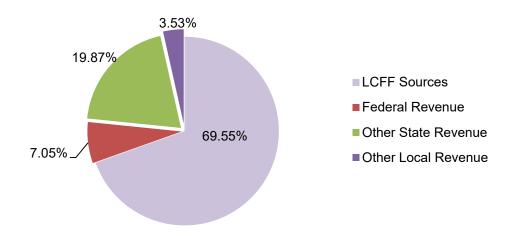

#### **Unrestricted and Restricted**

The General Fund is the general operating fund of the District with the largest revenue coming from State Local Control Funding Formula (LCFF) sources (69.55%). The total projected revenue is \$854.24 million.