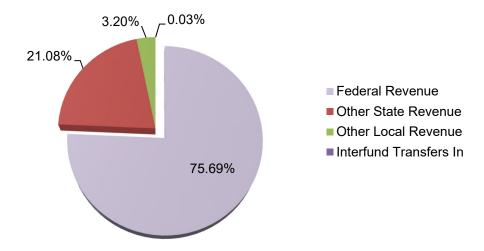

#### **Unrestricted and Restricted**

The General Fund is the general operating fund of the District with the largest revenue coming from State Local Control Funding Formula (LCFF) sources (69.55%). The total projected revenue is \$854.24 million.

| Description                                                                                                     | Resource<br>Codes | Object<br>Codes        | Original<br>Budget<br>(A) | Board<br>Approved<br>Operating<br>Budget<br>(B) | Actuals To<br>Date<br>(C) | Projected<br>Year Totals<br>(D) | Difference<br>(Col B & D)<br>(E) | % Diff<br>Column B &<br>D<br>(F) |
|-----------------------------------------------------------------------------------------------------------------|-------------------|------------------------|---------------------------|-------------------------------------------------|---------------------------|---------------------------------|----------------------------------|----------------------------------|
| A. REVENUES                                                                                                     |                   |                        |                           |                                                 |                           |                                 | <u> </u>                         |                                  |
| 1) LCFF Sources                                                                                                 |                   | 8010-8099              | 600,394,753.00            | 600,394,753.00                                  | 132,913,034.51            | 594,152,860.00                  | (6,241,893.00)                   | -1.0%                            |
| 2) Federal Revenue                                                                                              |                   | 8100-8299              | 52,478,027.54             | 52,478,027.54                                   | 20,262,918.06             | 60,247,956.01                   | 7,769,928.47                     | 14.8%                            |
| 3) Other State Revenue                                                                                          |                   | 8300-8599              | 146,311,916.49            | 146,311,916.49                                  | 24,535,218.49             | 169,702,996.25                  | 23,391,079.76                    | 16.0%                            |
| 4) Other Local Revenue                                                                                          |                   | 8600-8799              | 17,255,404.11             | 17,255,404.11                                   | 12,621,372.73             | 30,133,481.20                   | 12,878,077.09                    | 74.6%                            |
| 5) TOTAL, REVENUES                                                                                              |                   |                        | 816,440,101.14            | 816,440,101.14                                  | 190,332,543.79            | 854,237,293.46                  |                                  |                                  |
| B. EXPENDITURES                                                                                                 |                   |                        |                           |                                                 |                           |                                 |                                  |                                  |
| 1) Certificated Salaries                                                                                        |                   | 1000-1999              | 357,394,785.07            | 357,394,785.07                                  | 94,644,848.34             | 358,370,958.77                  | (976, 173.70)                    | -0.3%                            |
| 2) Classified Salaries                                                                                          |                   | 2000-2999              | 136,342,852.51            | 136,342,852.51                                  | 29,433,522.56             | 130,779,665.16                  | 5,563,187.35                     | 4.1%                             |
| 3) Employ ee Benefits                                                                                           |                   | 3000-3999              | 236,234,381.89            | 236,234,381.89                                  | 45,206,094.47             | 234,423,930.49                  | 1,810,451.40                     | 0.8%                             |
| 4) Books and Supplies                                                                                           |                   | 4000-4999              | 57,142,195.71             | 57,142,195.71                                   | 8,953,552.99              | 47,920,667.85                   | 9,221,527.86                     | 16.1%                            |
| 5) Services and Other Operating<br>Expenditures                                                                 |                   | 5000-5999              | 101,271,253.31            | 101,271,253.31                                  | 27,125,100.83             | 104,789,380.03                  | (3,518,126.72)                   | -3.5%                            |
| 6) Capital Outlay                                                                                               |                   | 6000-6999              | 16,562,294.61             | 16,562,294.61                                   | 1,562,780.69              | 27,441,442.47                   | (10,879,147.86)                  | -65.7%                           |
| 7) Other Outgo (excluding Transfers of Indirect Costs)                                                          |                   | 7100-7299<br>7400-7499 | 4,380,777.00              | 4,380,777.00                                    | 342,350.00                | 4,595,101.40                    | (214,324.40)                     | -4.9%                            |
| 8) Other Outgo - Transfers of Indirect Costs                                                                    |                   | 7300-7399              | (2,494,563.38)            | (2,494,563.38)                                  | 0.00                      | (2,760,506.47)                  | 265,943.09                       | -10.7%                           |
| 9) TOTAL, EXPENDITURES                                                                                          |                   |                        | 906,833,976.72            | 906,833,976.72                                  | 207,268,249.88            | 905,560,639.70                  |                                  |                                  |
| C. EXCESS (DEFICIENCY) OF REVENUES<br>OVER EXPENDITURES BEFORE OTHER<br>FINANCING SOURCES AND USES (A5 -<br>B9) |                   |                        | (90,393,875.58)           | (90,393,875.58)                                 | (16,935,706.09)           | (51,323,346.24)                 |                                  |                                  |
| D. OTHER FINANCING SOURCES/USES                                                                                 |                   |                        |                           |                                                 |                           |                                 |                                  |                                  |
| 1) Interfund Transfers                                                                                          |                   |                        |                           |                                                 |                           |                                 |                                  |                                  |
| a) Transfers In                                                                                                 |                   | 8900-8929              | 0.00                      | 0.00                                            | 91,087.22                 | 91,087.22                       | 91,087.22                        | Nev                              |
| b) Transfers Out                                                                                                |                   | 7600-7629              | 5,697,559.53              | 5,697,559.53                                    | 5,491,860.00              | 5,697,559.53                    | 0.00                             | 0.0%                             |
| 2) Other Sources/Uses                                                                                           |                   |                        |                           |                                                 |                           |                                 |                                  |                                  |
| a) Sources                                                                                                      |                   | 8930-8979              | 0.00                      | 0.00                                            | 0.00                      | 0.00                            | 0.00                             | 0.0%                             |
| b) Uses                                                                                                         |                   | 7630-7699              | 0.00                      | 0.00                                            | 0.00                      | 0.00                            | 0.00                             | 0.0%                             |
| 3) Contributions                                                                                                |                   | 8980-8999              | 0.00                      | 0.00                                            | 0.00                      | 0.00                            | 0.00                             | 0.0%                             |
| 4) TOTAL, OTHER FINANCING<br>SOURCES/USES                                                                       |                   |                        | (5,697,559.53)            | (5,697,559.53)                                  | (5,400,772.78)            | (5,606,472.31)                  |                                  |                                  |
| E. NET INCREASE (DECREASE) IN FUND<br>BALANCE (C + D4)                                                          |                   |                        | (96,091,435.11)           | (96,091,435.11)                                 | (22,336,478.87)           | (56,929,818.55)                 |                                  |                                  |
| F. FUND BALANCE, RESERVES                                                                                       | <u> </u>          |                        |                           |                                                 |                           |                                 |                                  |                                  |
| 1) Beginning Fund Balance                                                                                       |                   |                        |                           |                                                 |                           |                                 |                                  |                                  |
| a) As of July 1 - Unaudited                                                                                     |                   | 9791                   | 388,674,336.18            | 388,674,336.18                                  |                           | 418,263,344.34                  | 29,589,008.16                    | 7.6%                             |
| b) Audit Adjustments                                                                                            |                   | 9793                   | 0.00                      | 0.00                                            |                           | 0.00                            | 0.00                             | 0.0%                             |
| c) As of July 1 - Audited (F1a + F1b)                                                                           |                   |                        | 388,674,336.18            | 388,674,336.18                                  |                           | 418,263,344.34                  |                                  |                                  |
| d) Other Restatements                                                                                           |                   | 9795                   | 0.00                      | 0.00                                            |                           | 0.00                            | 0.00                             | 0.0%                             |
| e) Adjusted Beginning Balance (F1c + F1d)                                                                       |                   |                        | 388,674,336.18            | 388,674,336.18                                  |                           | 418,263,344.34                  | _                                |                                  |
| 2) Ending Balance, June 30 (E + F1e)                                                                            |                   |                        | 292,582,901.07            | 292,582,901.07                                  |                           | 361,333,525.79                  |                                  |                                  |
| Components of Ending Fund Balance                                                                               |                   |                        |                           |                                                 |                           |                                 |                                  |                                  |
| a) Nonspendable                                                                                                 |                   |                        |                           |                                                 |                           |                                 |                                  |                                  |
| Revolving Cash                                                                                                  |                   | 9711                   | 190,000.00                | 190,000.00                                      |                           | 190,000.00                      |                                  |                                  |
| Stores                                                                                                          |                   | 9712                   | 1,000,000.00              | 1,000,000.00                                    |                           | 1,000,000.00                    |                                  |                                  |
| Prepaid Items                                                                                                   |                   | 9713                   | 0.00                      | 0.00                                            |                           | 0.00                            |                                  |                                  |
| All Others                                                                                                      |                   | 9719                   | 0.00                      | 0.00                                            |                           | 0.00                            |                                  |                                  |
| b) Restricted                                                                                                   |                   | 9740                   | 129,115,771.10            | 129,115,771.10                                  |                           | 189,356,162.54                  |                                  |                                  |
| c) Committed                                                                                                    |                   |                        |                           |                                                 |                           |                                 |                                  |                                  |