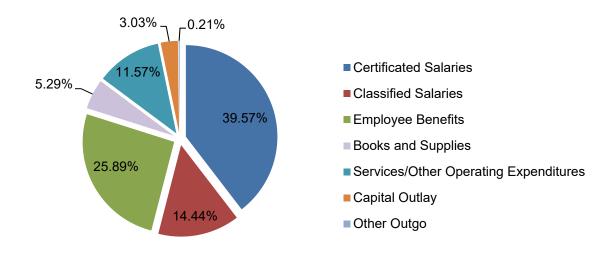

The combined General Fund is used to account for financial activities, except those that are required to be accounted for in another fund. Employees' salaries and benefits represent the largest expenditures (79.90%). Total projected expenditures are \$911.26 million. In addition, the District transfers dollars to other funds totaling \$5.70 million for Certificates of Participation, Qualified Zone Academy Bonds, Advanced Learning Academy, and Nutrition Services.