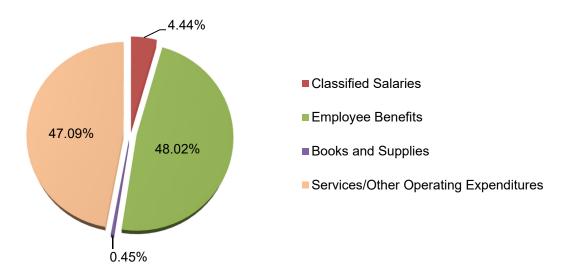

The combined General Fund is used to account for financial activities, except those that are required to be accounted for in another fund. Employees' salaries and benefits represent the largest expenditures (79.90%). Total projected expenditures are \$911.26 million. In addition, the District transfers dollars to other funds totaling \$5.70 million for Certificates of Participation, Qualified Zone Academy Bonds, Advanced Learning Academy, and Nutrition Services.