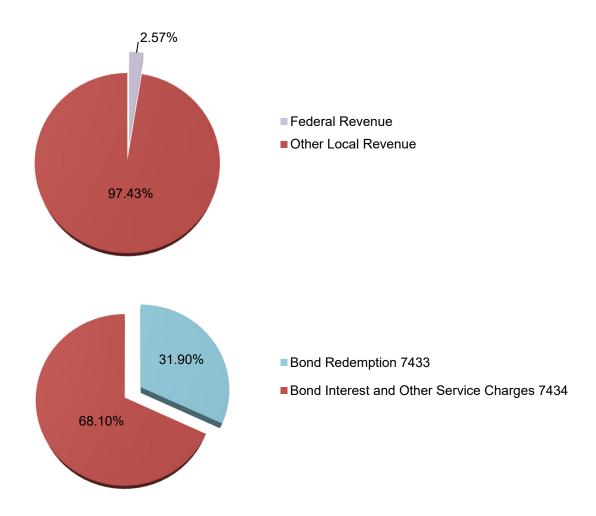

#### **Unrestricted and Restricted**

The General Fund is the general operating fund of the District with the largest revenue coming from State Local Control Funding Formula (LCFF) sources (69.55%). The total projected revenue is \$854.24 million.

The combined General Fund is used to account for financial activities, except those that are required to be accounted for in another fund. Employees' salaries and benefits represent the largest expenditures (79.90%). Total projected expenditures are \$911.26 million. In addition, the District transfers dollars to other funds totaling \$5.70 million for Certificates of Participation, Qualified Zone Academy Bonds, Advanced Learning Academy, and Nutrition Services.