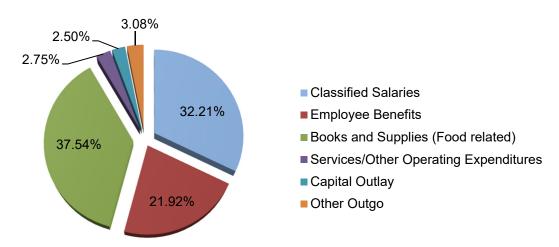

#### First Interim Budget – All Funds

In addition to the General Fund, the District has other funds that are utilized for specific purposes. In the table below, you will see a summary of the District budget for all other funds at the First Interim Budget.

| Fund<br># | Fund Name                                                   | Total Budget Expenditures Incl. Other Financing Sources/Uses (\$ in million) |
|-----------|-------------------------------------------------------------|------------------------------------------------------------------------------|
| 01        | General Fund, Unrestricted & Restricted                     | \$911.26                                                                     |
| 08        | Student Activity Special Revenue Fund                       | 3.11                                                                         |
| 09        | Charter Schools Special Revenue Fund                        | 7.49                                                                         |
| 12        | Child Development Fund                                      | 20.19                                                                        |
| 13        | Cafeteria Fund                                              | 44.78                                                                        |
| 14        | Deferred Maintenance Fund                                   | 13.26                                                                        |
| 17        | Special Reserve Fund for Other Than Capital Outlay Projects | 0.00                                                                         |
| 20        | Special Reserve for<br>Postemployment Benefits              | 0.00                                                                         |
| 21        | Building Fund                                               | 38.24                                                                        |
| 25        | Capital Facilities Fund                                     | 3.89                                                                         |
| 35        | County School Facilities Fund                               | 20.14                                                                        |
| 40        | Special Reserve Fund for Capital Outlay                     | 4.51                                                                         |
| 49        | Capital Project Fund for Blended Component Units            | 0.00                                                                         |
| 51        | Bond Interest & Redemption Fund                             | 30.54                                                                        |
| 56        | Debt Service Fund                                           | 7.86                                                                         |
| 67        | Self-Insurance Fund                                         | 23.79                                                                        |
| 71        | Retiree Benefit Fund                                        | 0.00                                                                         |
|           | Total                                                       | \$1,129.06                                                                   |