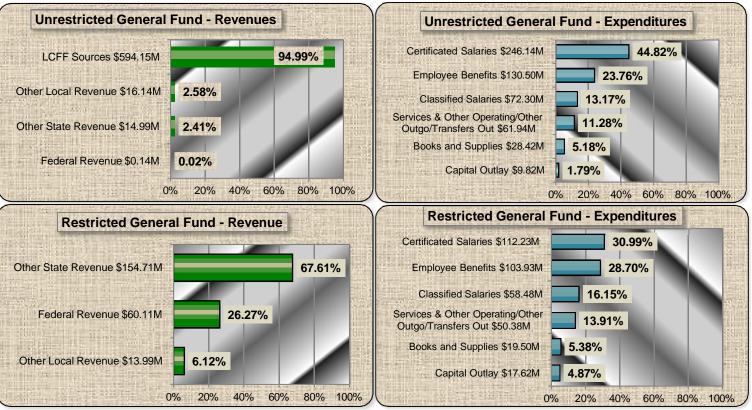

#### **First Interim Budget Data**

To represent the District's budget in a more readable format, the following bar charts identify the various elements of the 2023-2024 budgets for the unrestricted and restricted general funds (i.e., the General Fund or Fund 01).

#### **Unrestricted and Restricted**

The General Fund is the general operating fund of the District with the largest revenue coming from State Local Control Funding Formula (LCFF) sources (69.55%). The total projected revenue is \$854.24 million.

The combined General Fund is used to account for financial activities, except those that are required to be accounted for in another fund. Employees' salaries and benefits represent the largest expenditures (79.90%). Total projected expenditures are \$911.26 million. In addition, the District transfers dollars to other funds totaling \$5.70 million for Certificates of Participation, Qualified Zone Academy Bonds, Advanced Learning Academy, and Nutrition Services.