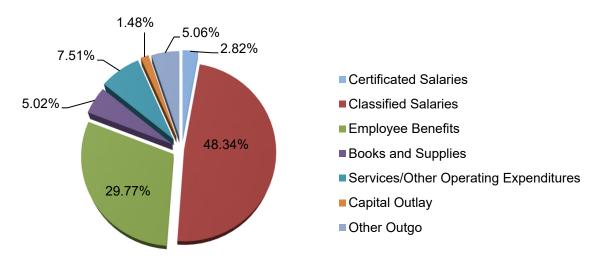

The combined General Fund is used to account for financial activities, except those that are required to be accounted for in another fund. Employees' salaries and benefits represent the largest expenditures (79.90%). Total projected expenditures are \$911.26 million. In addition, the District transfers dollars to other funds totaling \$5.70 million for Certificates of Participation, Qualified Zone Academy Bonds, Advanced Learning Academy, and Nutrition Services.

| Description                                                                                                     | Resource<br>Codes | Object<br>Codes        | Original<br>Budget<br>(A) | Board<br>Approved<br>Operating<br>Budget<br>(B) | Actuals To<br>Date<br>(C) | Projected<br>Year Totals<br>(D) | Difference<br>(Col B & D)<br>(E) | % Diff<br>Column B &<br>D<br>(F) |
|-----------------------------------------------------------------------------------------------------------------|-------------------|------------------------|---------------------------|-------------------------------------------------|---------------------------|---------------------------------|----------------------------------|----------------------------------|
| A. REVENUES                                                                                                     |                   |                        |                           |                                                 |                           |                                 | <u> </u>                         |                                  |
| 1) LCFF Sources                                                                                                 |                   | 8010-8099              | 600,394,753.00            | 600,394,753.00                                  | 132,913,034.51            | 594,152,860.00                  | (6,241,893.00)                   | -1.0%                            |
| 2) Federal Revenue                                                                                              |                   | 8100-8299              | 52,478,027.54             | 52,478,027.54                                   | 20,262,918.06             | 60,247,956.01                   | 7,769,928.47                     | 14.8%                            |
| 3) Other State Revenue                                                                                          |                   | 8300-8599              | 146,311,916.49            | 146,311,916.49                                  | 24,535,218.49             | 169,702,996.25                  | 23,391,079.76                    | 16.0%                            |
| 4) Other Local Revenue                                                                                          |                   | 8600-8799              | 17,255,404.11             | 17,255,404.11                                   | 12,621,372.73             | 30,133,481.20                   | 12,878,077.09                    | 74.6%                            |
| 5) TOTAL, REVENUES                                                                                              |                   |                        | 816,440,101.14            | 816,440,101.14                                  | 190,332,543.79            | 854,237,293.46                  |                                  |                                  |
| B. EXPENDITURES                                                                                                 |                   |                        |                           |                                                 |                           |                                 |                                  |                                  |
| 1) Certificated Salaries                                                                                        |                   | 1000-1999              | 357,394,785.07            | 357,394,785.07                                  | 94,644,848.34             | 358,370,958.77                  | (976, 173.70)                    | -0.3%                            |
| 2) Classified Salaries                                                                                          |                   | 2000-2999              | 136,342,852.51            | 136,342,852.51                                  | 29,433,522.56             | 130,779,665.16                  | 5,563,187.35                     | 4.1%                             |
| 3) Employ ee Benefits                                                                                           |                   | 3000-3999              | 236,234,381.89            | 236,234,381.89                                  | 45,206,094.47             | 234,423,930.49                  | 1,810,451.40                     | 0.8%                             |
| 4) Books and Supplies                                                                                           |                   | 4000-4999              | 57,142,195.71             | 57,142,195.71                                   | 8,953,552.99              | 47,920,667.85                   | 9,221,527.86                     | 16.1%                            |
| 5) Services and Other Operating<br>Expenditures                                                                 |                   | 5000-5999              | 101,271,253.31            | 101,271,253.31                                  | 27,125,100.83             | 104,789,380.03                  | (3,518,126.72)                   | -3.5%                            |
| 6) Capital Outlay                                                                                               |                   | 6000-6999              | 16,562,294.61             | 16,562,294.61                                   | 1,562,780.69              | 27,441,442.47                   | (10,879,147.86)                  | -65.7%                           |
| 7) Other Outgo (excluding Transfers of Indirect Costs)                                                          |                   | 7100-7299<br>7400-7499 | 4,380,777.00              | 4,380,777.00                                    | 342,350.00                | 4,595,101.40                    | (214,324.40)                     | -4.9%                            |
| 8) Other Outgo - Transfers of Indirect Costs                                                                    |                   | 7300-7399              | (2,494,563.38)            | (2,494,563.38)                                  | 0.00                      | (2,760,506.47)                  | 265,943.09                       | -10.7%                           |
| 9) TOTAL, EXPENDITURES                                                                                          |                   |                        | 906,833,976.72            | 906,833,976.72                                  | 207,268,249.88            | 905,560,639.70                  |                                  |                                  |
| C. EXCESS (DEFICIENCY) OF REVENUES<br>OVER EXPENDITURES BEFORE OTHER<br>FINANCING SOURCES AND USES (A5 -<br>B9) |                   |                        | (90,393,875.58)           | (90,393,875.58)                                 | (16,935,706.09)           | (51,323,346.24)                 |                                  |                                  |
| D. OTHER FINANCING SOURCES/USES                                                                                 |                   |                        |                           |                                                 |                           |                                 |                                  |                                  |
| 1) Interfund Transfers                                                                                          |                   |                        |                           |                                                 |                           |                                 |                                  |                                  |
| a) Transfers In                                                                                                 |                   | 8900-8929              | 0.00                      | 0.00                                            | 91,087.22                 | 91,087.22                       | 91,087.22                        | Nev                              |
| b) Transfers Out                                                                                                |                   | 7600-7629              | 5,697,559.53              | 5,697,559.53                                    | 5,491,860.00              | 5,697,559.53                    | 0.00                             | 0.0%                             |
| 2) Other Sources/Uses                                                                                           |                   |                        |                           |                                                 |                           |                                 |                                  |                                  |
| a) Sources                                                                                                      |                   | 8930-8979              | 0.00                      | 0.00                                            | 0.00                      | 0.00                            | 0.00                             | 0.0%                             |
| b) Uses                                                                                                         |                   | 7630-7699              | 0.00                      | 0.00                                            | 0.00                      | 0.00                            | 0.00                             | 0.0%                             |
| 3) Contributions                                                                                                |                   | 8980-8999              | 0.00                      | 0.00                                            | 0.00                      | 0.00                            | 0.00                             | 0.0%                             |
| 4) TOTAL, OTHER FINANCING<br>SOURCES/USES                                                                       |                   |                        | (5,697,559.53)            | (5,697,559.53)                                  | (5,400,772.78)            | (5,606,472.31)                  |                                  |                                  |
| E. NET INCREASE (DECREASE) IN FUND<br>BALANCE (C + D4)                                                          |                   |                        | (96,091,435.11)           | (96,091,435.11)                                 | (22,336,478.87)           | (56,929,818.55)                 |                                  |                                  |
| F. FUND BALANCE, RESERVES                                                                                       | <u> </u>          |                        |                           |                                                 |                           |                                 |                                  |                                  |
| 1) Beginning Fund Balance                                                                                       |                   |                        |                           |                                                 |                           |                                 |                                  |                                  |
| a) As of July 1 - Unaudited                                                                                     |                   | 9791                   | 388,674,336.18            | 388,674,336.18                                  |                           | 418,263,344.34                  | 29,589,008.16                    | 7.6%                             |
| b) Audit Adjustments                                                                                            |                   | 9793                   | 0.00                      | 0.00                                            |                           | 0.00                            | 0.00                             | 0.0%                             |
| c) As of July 1 - Audited (F1a + F1b)                                                                           |                   |                        | 388,674,336.18            | 388,674,336.18                                  |                           | 418,263,344.34                  |                                  |                                  |
| d) Other Restatements                                                                                           |                   | 9795                   | 0.00                      | 0.00                                            |                           | 0.00                            | 0.00                             | 0.0%                             |
| e) Adjusted Beginning Balance (F1c + F1d)                                                                       |                   |                        | 388,674,336.18            | 388,674,336.18                                  |                           | 418,263,344.34                  | _                                |                                  |
| 2) Ending Balance, June 30 (E + F1e)                                                                            |                   |                        | 292,582,901.07            | 292,582,901.07                                  |                           | 361,333,525.79                  |                                  |                                  |
| Components of Ending Fund Balance                                                                               |                   |                        |                           |                                                 |                           |                                 |                                  |                                  |
| a) Nonspendable                                                                                                 |                   |                        |                           |                                                 |                           |                                 |                                  |                                  |
| Revolving Cash                                                                                                  |                   | 9711                   | 190,000.00                | 190,000.00                                      |                           | 190,000.00                      |                                  |                                  |
| Stores                                                                                                          |                   | 9712                   | 1,000,000.00              | 1,000,000.00                                    |                           | 1,000,000.00                    |                                  |                                  |
| Prepaid Items                                                                                                   |                   | 9713                   | 0.00                      | 0.00                                            |                           | 0.00                            |                                  |                                  |
| All Others                                                                                                      |                   | 9719                   | 0.00                      | 0.00                                            |                           | 0.00                            |                                  |                                  |
| b) Restricted                                                                                                   |                   | 9740                   | 129,115,771.10            | 129,115,771.10                                  |                           | 189,356,162.54                  |                                  |                                  |
| c) Committed                                                                                                    |                   |                        |                           |                                                 |                           |                                 |                                  |                                  |