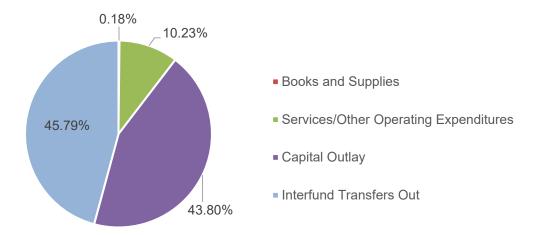

The combined General Fund is used to account for financial activities, except those that are required to be accounted for in another fund. Employees' salaries and benefits represent the largest expenditures (79.90%). Total projected expenditures are \$911.26 million. In addition, the District transfers dollars to other funds totaling \$5.70 million for Certificates of Participation, Qualified Zone Academy Bonds, Advanced Learning Academy, and Nutrition Services.