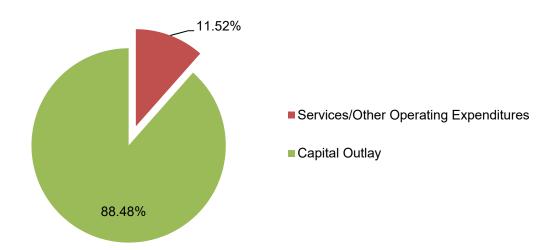

| 4,888,662.09                   |

# DEFERRED MAINTENANCE FUND



ARTWORK CREATED BY A SAUSD STUDENT FROM SEGERSTROM HIGH SCHOOL.

## **Deferred Maintenance Fund (14)**



The Deferred Maintenance Fund is a special reserve fund established to account for facility maintenance purposes. The Deferred Maintenance Program is now part of the District's Local Control Funding Formula (LCFF). However, the District maintains the fund as restricted for historical data tracking purposes.



The Deferred Maintenance Fund is used to account for major repairs or replacement of the District's property. Services and Other Operating Expenditures and Capital Outlay represent the only expense categories budgeted at this time. Total projected expenditures are \$13.26 million.



The projected fund balance of \$4.21 million is reserved for ongoing and major maintenance of school buildings.

| Description                                                                                                     | Resource<br>Codes | Object<br>Codes             | Original<br>Budget<br>(A) | Board<br>Approved<br>Operating<br>Budget<br>(B) | Actuals To<br>Date<br>(C) | Projected<br>Year Totals<br>(D) | Difference<br>(Col B & D)<br>(E) | % Diff<br>Column<br>B & D<br>(F) |
|-----------------------------------------------------------------------------------------------------------------|-------------------|-----------------------------|---------------------------|-------------------------------------------------|---------------------------|---------------------------------|----